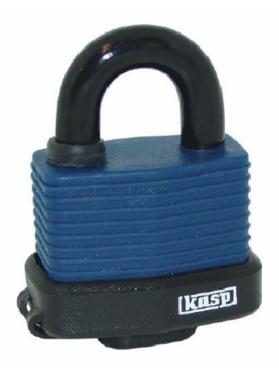

## Kasp Harsh Environment Padlock 58mm K13545D

## FEATURES:

- Plastic Coated Hardened Steel Shackle Extra strength & resistance against corrosion
- Plastic Coated Nickel plated Steel Laminated Body -Maximum resistance against corrosion
- Double Bolted Locking Mechanism Extra strength to resist torsion & pull attacks
- 5 pin cylinder with anti-pick mushroom pins Extra protection against picking
- Keyhole cover Protects the mechanism from dirt and moisture
- Paracentric keyway Extra protection against manipulation
- 10 year guarantee

## DIMENSIONS:

- Body Width: 58mm
- Shackle Diameter: 12mm
- Vertical Shackle Clearance: 21mm Wide x 22mm High
- Kasp Security Rating: 7 (Rating scale 1-15)