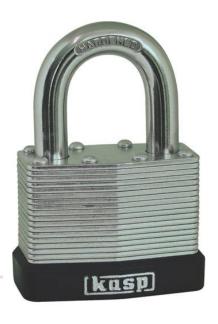

## Kasp Laminated Steel Padlock 40mm K13040D

## **FEATURES:**

- ➤ Hardened Steel Shackle Extra protection against hacksaw & cropping attacks
- Double Bolted Locking Mechanism Extra strength to resist torsion & pull attacks
- ➤ Zinc Plated Steel Laminated Body Extra strength & resistance against corrosion
- ➤ 4 pin cylinder with anti-pick mushroom pins Extra protection against picking
- > Paracentric keyway Extra protection against manipulation
- ➤ 10 year guarantee

- ➤ Body Width: 40mm
- ➤ Shackle Diameter: 7mm
- ➤ Shackle Internal Clearance: 19mm Wide x 22mm High
- ➤ Kasp Security Rating: 6 (Rating scale 1-15)